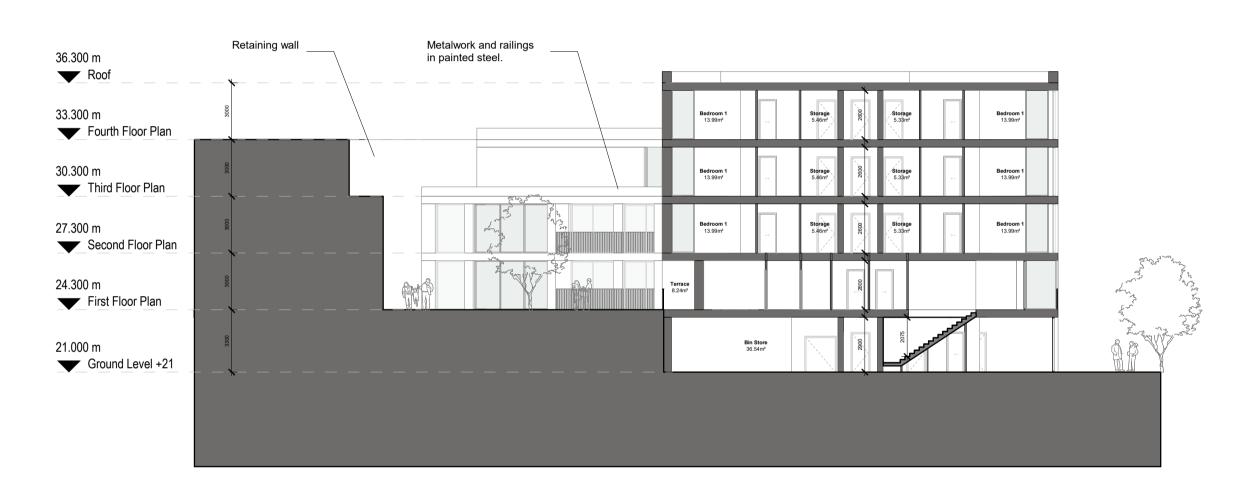

Section B-B

NORTH POINT: KEY PLAN: DETAILS: DATE: INITIALS: PLUSARCHITECTURE Chancery Lane, Dublin 8, D08 C98X, Ireland. W: www.plusarchitecture.ie T: 353 (0) 1 521 3378 DATE: 02/02/22 REVISION NO.: PROJECT: Balscadden 486
DRAWING NO.:
05\_06
DRAWN BY.:
ES Balscadden GP3 Ltd. SCALE AT A1 (Long).: 1:200 SCALE AT A3 (Long).: Proposed Section B\_B - Block C ISSUE TYPE: Planning CHECKED BY.: DT Copyright of this drawing is vested in the Architect and it must not be copied or reproduced without consent. Figured dimensions only are to be taken from this drawing. All contractors must visit site and be responsible for taking and checking all dimensions relative their work. PLUS Architecture are to be advised of any variation between drawings and site conditions